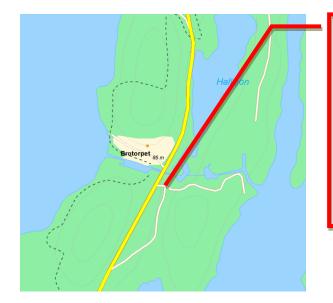

#### Brotorpet, Kristianstad Kommun

Koordinat:

**RT90:** X: 6241644, Y: 1412684 **WGS84:** Lat N 56° 17' 41" Lon E 14° 23' 41" **Decimal:** 56.2947, 14.3950