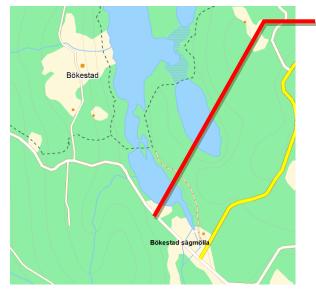

# Bökestad, Kristianstad Kommun

Koordinat

**RT90:** X: 6233202, Y: 1414446 **WGS84:** Lat N 56° 13' 9" Lon E 14° 25' 34" **Decimal:** 56.2193, 14.4262

Olofström, Olofströms Kommun Strandvägen 14 Koordinat