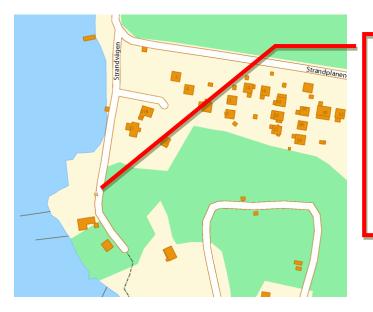

# Bökestad, Kristianstad Kommun

Koordinat

**RT90:** X: 6233202, Y: 1414446 **WGS84:** Lat N 56° 13' 9" Lon E 14° 25' 34" **Decimal:** 56.2193, 14.4262

Olofström, Olofströms Kommun Strandvägen 14 Koordinat

**RT90:** X: 6238864, Y: 1419562 **WGS84:** Lat N 56° 16' 15" Lon E 14° 30' 24" **Decimal:** 56.2710, 14.5069