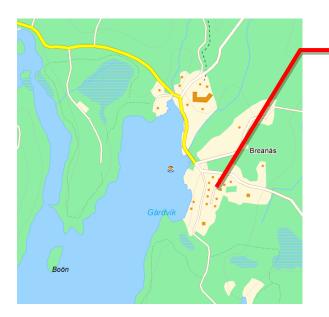

### Possible transportation places:

Breanäs, Östra Göinge Kommun

Koordinat:

**RT90:** X: 6239840, Y: 1407076 **WGS84:** Lat N 56° 16' 38" Lon E 14° 18' 18" **Decimal:** 56.2775, 14.3051